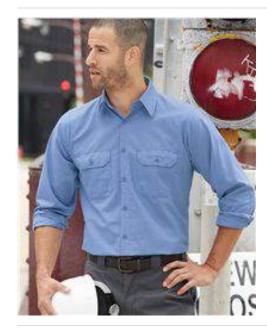

## Red Kap - Ripstop Long Sleeve Shirt - SY50

- 4.25 oz./yd², 65/35 polyester/cotton ripstop
- Seven-button front with button-up neck
- pre-cure durable press with soil-release and wickable finish
- Two-piece, line, banded and topstitched with sewn-in stays
- Two button-through flapped pockets with angled bartacks and sewndown pencil stall on left pocket
- Long sizes available in style SY50L