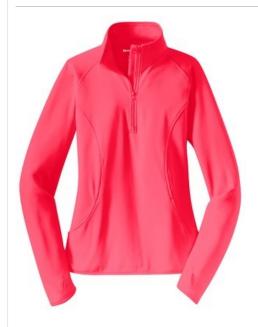

# Sport-Tek $^{\circledR}$ Ladies Sport-Wick $^{\circledR}$ Stretch 1/2-Zip Pullover. LST850

An extremely flexible layer with a soft-brushed backing and moisture control for year-round comfort.

- 90/10 poly/spandex
- Tag-free label
- Smooth-faced
- Chin guard for additional comfort
- Cadet collar
- Taped neck
- Raglan sleeves
- Thumbholes to keep hands warm
- Hidden front pouch pocket
- Open cuffs and hem