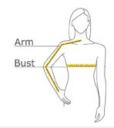

#### HOW TO MEASURE

#### BUST

With arms down at sides, measure around the upper body, under arms and around the fullest part of the bust.

Place hand on hip. Start at the center of the back of the neck and measure across the shoulder, to the elbow, and then down to the wrist.